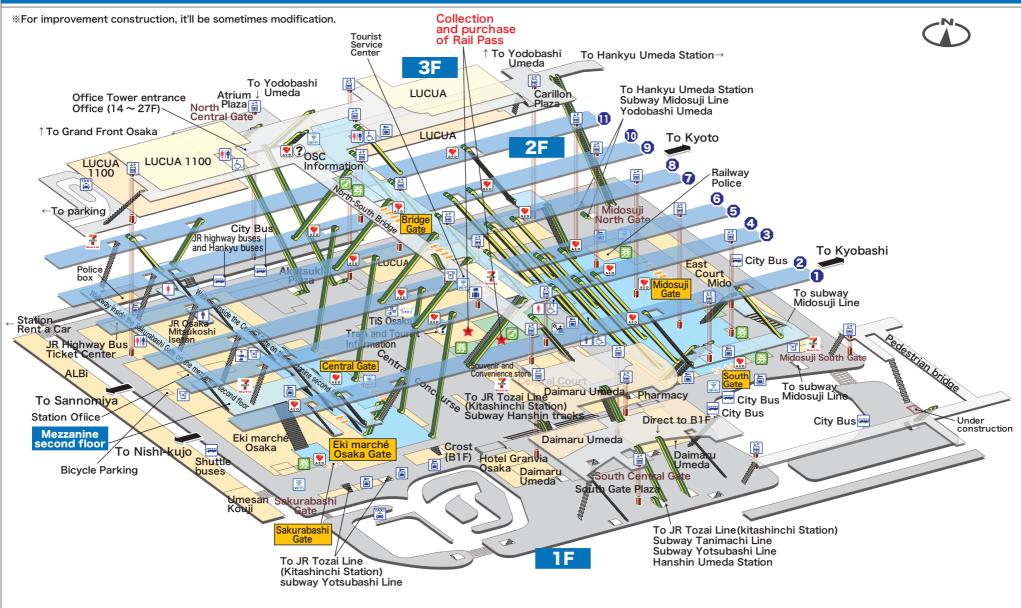

## Osaka <sup>大阪</sup> おおさか

www.jr-odekake.net JRおでわ<mark>い</mark>†ネット



## Explanation of icons



JR Ticket Office (Midori-no-madoguchi)



**Ticket** vending machine



Fare adjustment office



Nippon Travel Agency



Ł Wheelchairaccessible

**Toilets** 



lockers

Coin **Buses** 



TAXI





Heart-in

**↓**↑ Elevator

**Automated** 

external

defibrillator(AED)



Information



Baggage Lost & Room Found



O

Track

number









Name of





Free public wireless LAN







Foreign Baggage delivery Currency service Exchange



## Osaka <sup>大阪</sup> おおさか

www.jr-odekake.net JRおでかけネット



















## Explanation of icons





machine











accessible

**Toilets** 



lockers









**Taxis** 

Seven-Eleven Heart-in

Elevator















Agency

















external defibrillator(AED)

Baggage Lost & Room Found

Track number

Tick