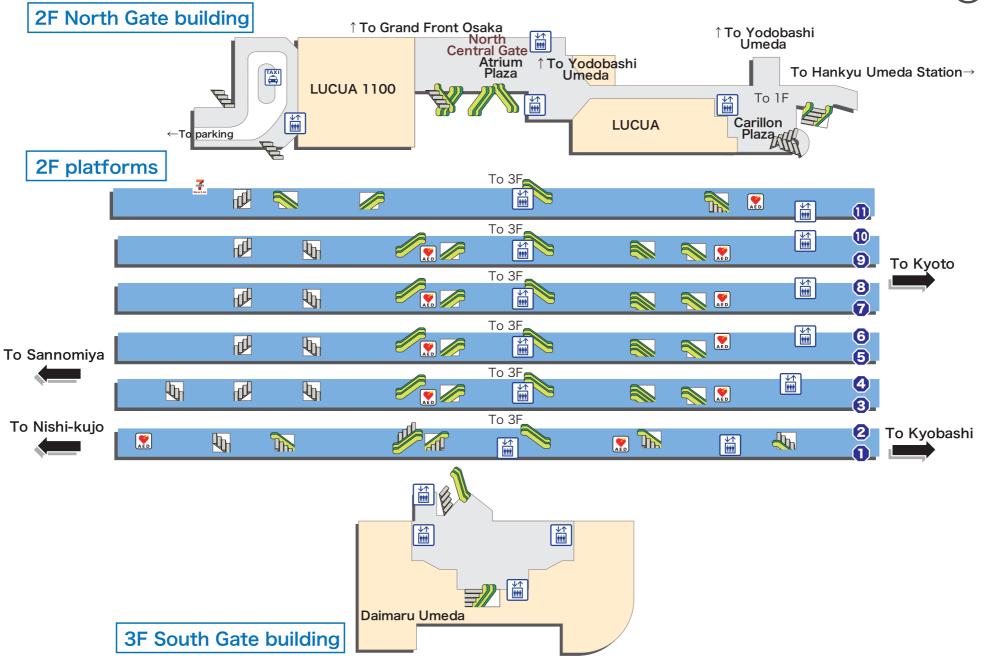

## Osaka <sup>大阪</sup> おおさか

www.jr-odekake.net JRおでわ<mark>い</mark>†ネット



## Explanation of icons



JR Ticket Office (Midori-no-madoguchi)



**Ticket** vending machine



Fare adjustment office



Nippon Travel Agency



Ł Wheelchairaccessible

**Toilets** 



lockers

Coin **Buses** 



TAXI





Heart-in

**↓**↑ Elevator

**Automated** 

external

defibrillator(AED)



Information



Baggage Lost & Room Found



O

Track

number









Name of





Free public wireless LAN







Foreign Baggage delivery Currency service Exchange



## Osaka <sup>大阪</sup> おおさか

www.jr-odekake.net JRおでかけネット



















## Explanation of icons





machine











accessible

**Toilets** 



lockers









**Taxis** 

Seven-Eleven Heart-in

Elevator















Agency

















external defibrillator(AED)

Baggage Lost & Room Found

Track number

Ticket gate

Name of Ticket gate

**Escalator** Free public wireless LAN

**ATM** 

Foreign Currency Exchange

Baggage delivery service (5/5)