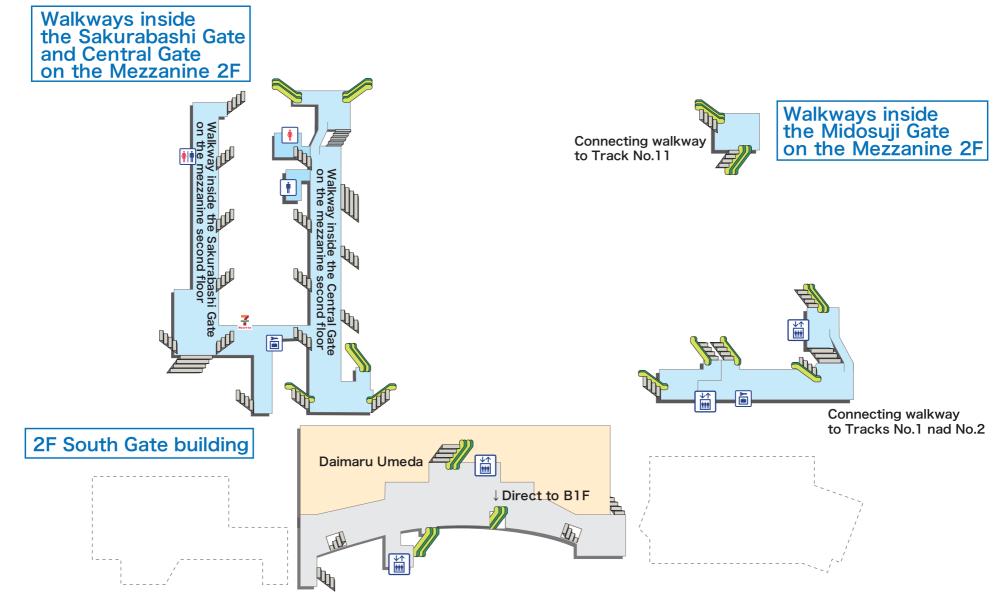

## Osaka <sup>大阪</sup> おおさか

www.jr-odekake.net JRおでわ<mark>い</mark>†ネット



## Explanation of icons



JR Ticket Office (Midori-no-madoguchi)



**Ticket** vending machine



Fare adjustment office



Nippon Travel Agency



Ł Wheelchairaccessible

**Toilets** 



lockers

Coin **Buses** 



TAXI





Heart-in

**↓**↑ Elevator

**Automated** 

external

defibrillator(AED)



Information



Baggage Lost & Room Found



O

Track

number









Name of





Free public wireless LAN







Foreign Baggage delivery Currency service Exchange



## Osaka <sup>大阪</sup> おおさか

www.jr-odekake.net JRおでかけネット



















## Explanation of icons





machine











accessible

**Toilets** 



lockers









**Taxis** 

Seven-Eleven Heart-in

Elevator















Agency

















external defibrillator(AED)

Baggage Lost & Room Found

Track number

Ticket gate

Name of Ticket gate

**Escalator** Free public wireless LAN

**ATM** 

Foreign Currency Exchange

Baggage delivery service (5/5)