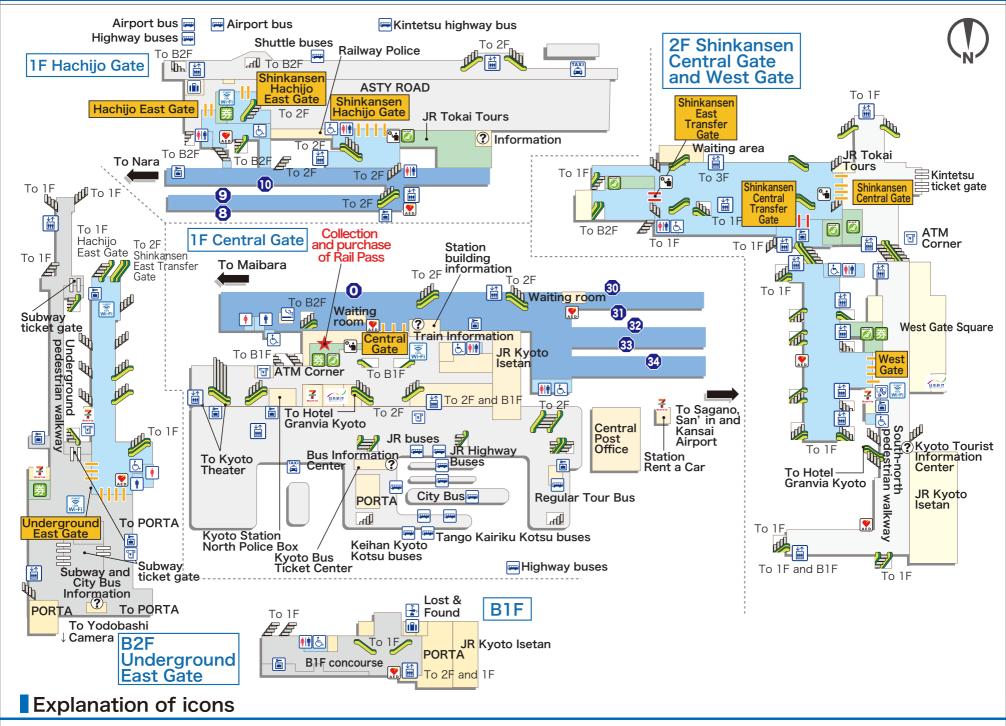

Wheelchair-

accessible

**Toilets** 

**Buses** 

**Taxis** 

JR Ticket Office (Midori-no-madoguchi) vending

**Ticket** machine

Fare adjustment Nippon Travel office

Coin

lockers

**Central Gate** Name of

Elevator

Heart-in

Seven-Eleven Kiosk

**Automated** external

defibrillator(AED)

**Toilets** 

Free public wireless LAN

## Explanation of icons

JR Ticket Office

**Ticket** 

machine

office

Wheelchair-

accessible

**Toilets** 

lockers

**Buses** 

**Taxis** 

Heart-in

wireless LAN

**Automated** 

external

defibrillator(AED)

Room

Fare adjustment Nippon Travel

Found

Agency

number

transfer ticket gate

Shinkansen/ Name of conventional lines Ticket gate

Seven-Eleven

Kiosk

(Midori-no-madoguchi) vending

**ATM** Exchange

Foreign Currency