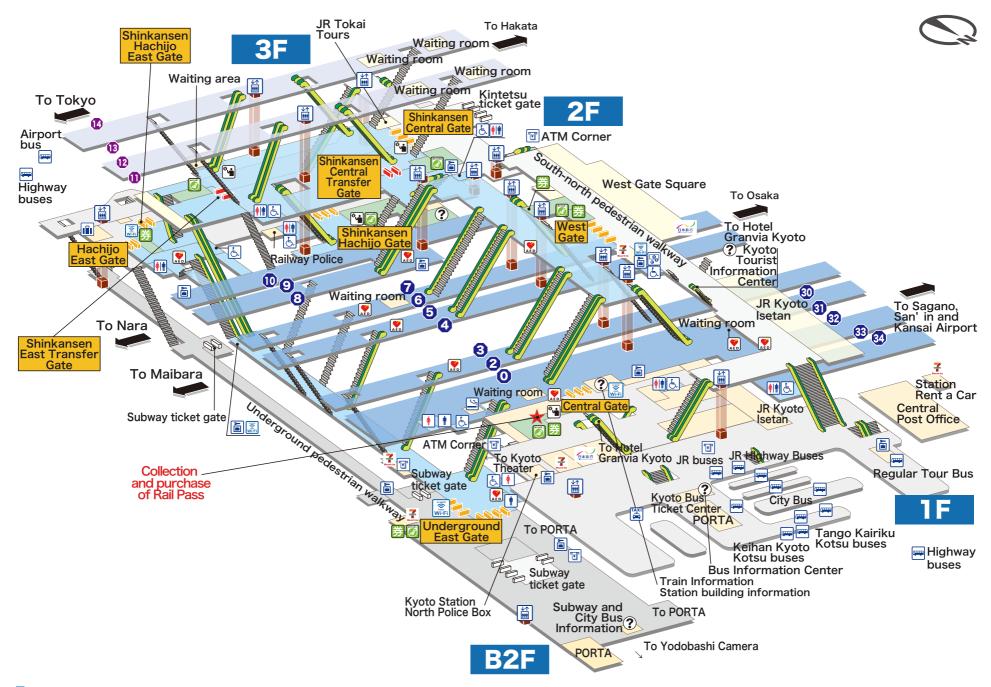

Wheelchair-

accessible

**Toilets** 

**Buses** 

**Taxis** 

JR Ticket Office (Midori-no-madoguchi) vending

**Ticket** machine

Fare adjustment Nippon Travel office

Coin

lockers

**Central Gate** Name of

Elevator

Heart-in

Seven-Eleven Kiosk

**Automated** external

defibrillator(AED)

**Toilets** 

Free public wireless LAN

## Explanation of icons

JR Ticket Office

**Ticket** 

machine

office

Wheelchair-

accessible

**Toilets** 

lockers

**Buses** 

**Taxis** 

Heart-in

wireless LAN

**Automated** 

external

defibrillator(AED)

Room

Fare adjustment Nippon Travel

Found

Agency

number

transfer ticket gate

Shinkansen/ Name of conventional lines Ticket gate

Seven-Eleven

Kiosk

(Midori-no-madoguchi) vending

**ATM** Exchange

Foreign Currency