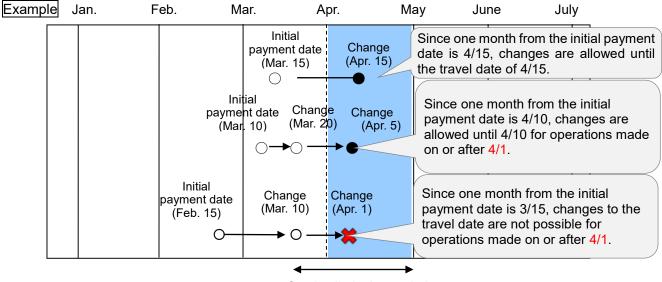

## 3. Limits on period for changing tickets

The JR-WEST ONLINE TRAIN RESERVATION system allows customers to change tickets up to 3 months from the day preceding the date the reservation was initially submitted (initial payment date). However, the period for changing tickets will be limited as outlined below.

- Affected customers
  - Customers changing reservations between April 1 and April 30, 2025
- Service limitations
  - During the above period, tickets can only be changed to a date within one month from the date the reservation was initially submitted (initial payment date).
    - \* Changes to tickets will not be accepted after one month from the date the reservation was initially submitted (initial payment date) during the above period.