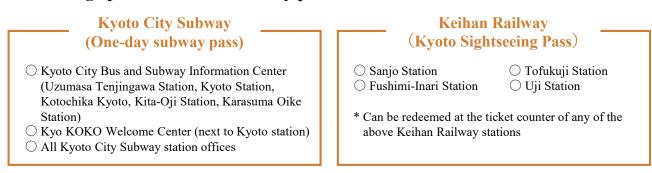

## **■** Exchange points for each one-day pass

<sup>\*</sup> At the exchange point, present your Kansai Area Pass together with the voucher to a member of staff