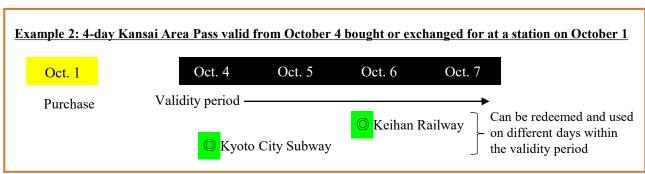

#### ■ Redeemable dates

One-day passes for the Kyoto City Subway and Keihan Railway can be redeemed only within the validity period of the Kansai Area Pass on the day of use of the one-day pass.