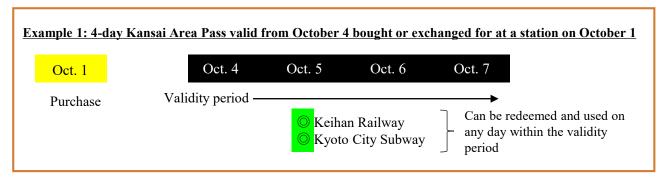

#### ■ Redeemable dates

One-day passes for the Kyoto City Subway and Keihan Railway can be redeemed only within the validity period of the Kansai Area Pass on the day of use of the one-day pass.