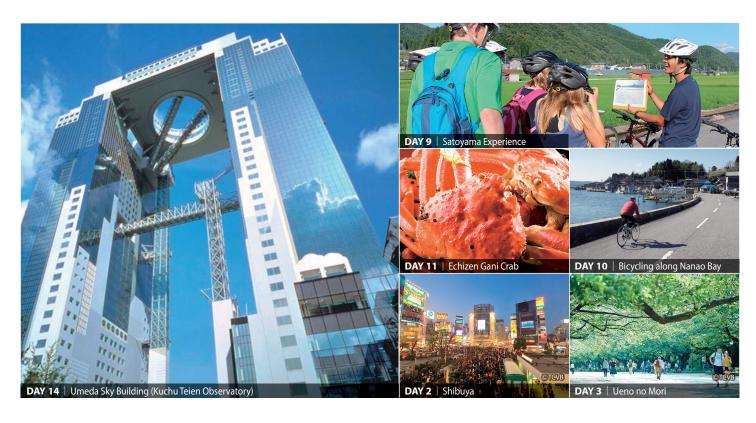

### DAY 14: Osaka

- Meiji-no-mori Mino Quasi-national Park (Mino Waterfall) (330min.)
  - **Lunch** Restaurant
- Umeda Sky Building (Kuchu Teien Observatory) (60min.)
   Stay Osaka

DAY 15 : Osaka

Kansai International Airport

# DAY 2: Tokyo

- Imperial Palace (70min.)
- Tsukiji Outer Market (120min.)

  Lunch Tsukiji Outer Market
- Meiji Shrine (60min.)
- Shibuya (80min.)
  Stay Tokyo

## DAY 3: Tokyo

- Ueno no Mori (60min.)
- Senso-ji Temple (70min.) Lunch Odaiba

Odaiba (210min.)

Stay Tokyo

### DAY 9: Gifu

- Hida Furukawa Festival Hall (45min.)
   Lunch Restaurant
- White-Walled Storehouses Along the Seto River (60min.)
- Satoyama Experience (150min.) Stay Hide-Furukawa

### DAY 10: Ishikawa

- Bicycling along Nanao Bay (180min.)
- Yuttari Park (Footbath)
- Wakura Onsen (Hot Spring)
   Stay Wakura Onsen (Hot Spring)

# DAY 11: Fukui

- Tojinbo Cliffs (120min.)
- Echizen Gani Crab Lunch Echizen Gani Crab

- Yokokan Garden (50min.)
- Awara Onsen (Hot Spring)
   Stay Awara Onsen (Hot Spring)