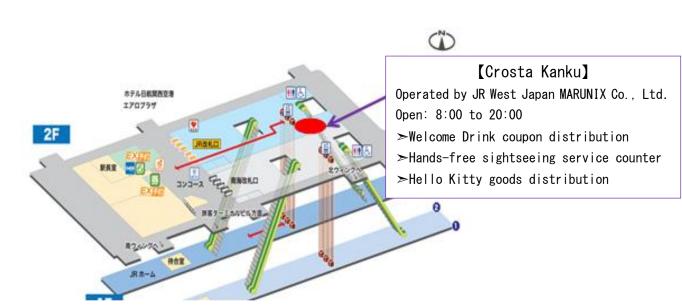

#### (1) "Welcome Drink" coupon gift at Kansai Airport Station

- For customers using our company's products that are exclusively for visitors to Japan
- First 10,000 people (1 time only for each person)
- Starting Sep. 21 (Fri.), the coupon will be given out at the counter (Crosta Kanku) inside the JR-West Kansai Airport Station ticket gates.
- The coupon can be exchanged for a drink at the 7-11 Kiosk at JR Kansai Airport Station platform No. 3 (operated by West Japan Railway Daily Service Net Company).

#### (2) Hands-free sightseeing service from Kansai Airport Station to Kyoto provided free of charge

- Luggage delivered free of charge from Kansai Airport Station to Kyoto Station or lodging facilities within the city of Kyoto (operated by JR West Japan MARUNIX Co., Ltd.)
- First 2,000 people (free service ends at the end of October)
- One item per customer delivered free
- Starting Sep. 21 (Fri.), luggage will be accepted at the counter (Crosta Kanku) inside the JR-West Kansai Airport Station ticket gates (customers should show a ticket for one of the JR-West products exclusively for visitors to Japan).
- Luggage received by 2:00 in the afternoon will be delivered the same day at Kyoto Station from 6:00 to 8:00 pm and at hotels within the city of Kyoto after 8:30 pm

#### (4) "Hello Kitty Goods" gift for passengers boarding Limited Express Haruka trains

- First 25,000 people (1 per person)
- Starting Sep. 21 (Fri.), the goods will be given out at the counter (Crosta Kanku) inside the JR-West Kansai Airport Station ticket gates (customers should show a Limited Express Haruka limited express ticket or a ticket for one of the JR-West products exclusively for visitors to Japan)
- The gift will be an original Hello Kitty clear file folder (10,000) or three-notebook set (15,000) Note: Depending on available supplies, it may not be possible to choose.