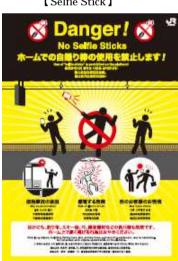

[Selfie Stick]

【Instructional Poster】

# No Selfie Sticks ホームでの自撮り棒の使用を禁止します!

Use of "selfie sticks" is prohibited on the platform! 플랫폼에서의 셀카봉 사용을 금지합니다! 禁止在站台使用自拍棒。 禁止在月台使用自拍棒。

## 接触事故の原因

May cause accidents 접촉 사고의 원인 可能导致碰撞事故 可能造成碰撞意外

## 感電する危険

Risk of electric shock 감전될 위험 存在触电的危险 有觸電的危险

## 他のお客様のお怪我

May injure others 다른 고객에게 상해 造成其他乘客受伤 造成其他乘客受傷

## ほかにも、釣り竿、スキー板、弓、録音機材などの長尺物も危険です。 ホーム上で高く掲げる行為はおやめください。

Other long objects, including fishing rods, skis, archery bows, and recording equipment, may be hazardous.

Do not extend such objects upward while on the platform.