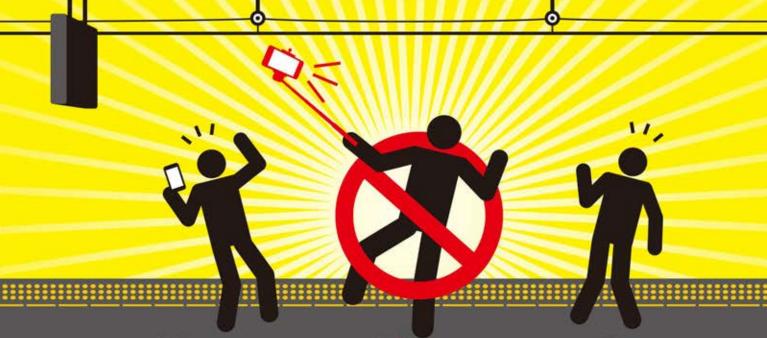

### Use of Selfie Sticks is prohibited on the platform

To ensure safety within our stations, and to prevent accidents on platforms, the use of "Selfie Sticks" on all Shinkansen and conventional lines' platforms of JR West has been prohibited.

This regulation will be uniformly enforced because "Selfie Sticks", when extended, are not only a nuisance to other passengers, but can also get hit by a train, or cause electric shock if they touch overhead wires. We ask for your understanding and cooperation in creating a safer environment in our stations.