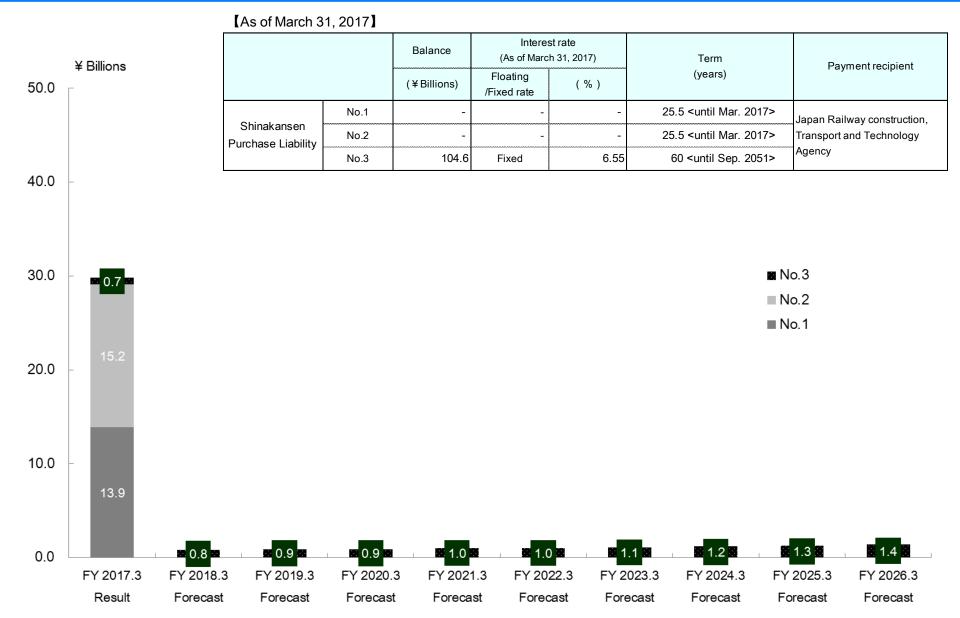

# **Supplemental Data**

(Fiscal year ended March 31, 2017)

April 28, 2017 West Japan Railway Company