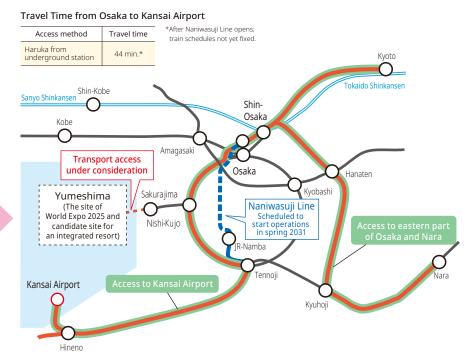

# • Naniwasuji Line

## Project overview

- Total cost: Approx. 330.0 billion yen
- Length: Approx. 7.4 km

### **Project leaders**

- · Construction: Kansai Rapid Railway Co., Ltd.
- Operations: Osaka (Umekita) underground station Nishi-Hommachi Station (provisional name) – JR Namba Station: West Japan Railway Company
  - Osaka (Umekita) underground station –Nishi-Hommachi Station (provisional name) – Shin-Imamiya Station: Nankai Electric Railway Co., Ltd.

#### Project timeline

Scheduled to start operations in spring 2031