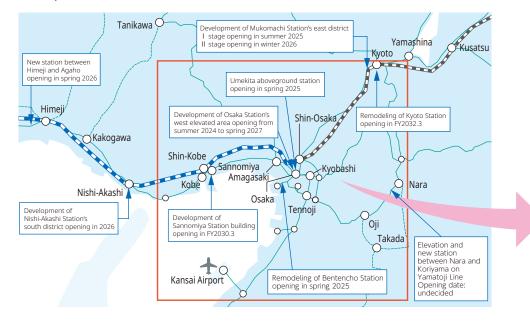

## Development in Kansai Urban Area (As of March 2024)



## Major Projects

# • Naniwasuji Line

## Project overview

- Total cost: Approx. 330.0 billion yen
- Length: Approx. 7.4 km

### **Project leaders**

- · Construction: Kansai Rapid Railway Co., Ltd.
- Operations: Osaka (Umekita) underground station Nishi-Hommachi Station (provisional name) – JR Namba Station: West Japan Railway Company
  - Osaka (Umekita) underground station –Nishi-Hommachi Station (provisional name) – Shin-Imamiya Station: Nankai Electric Railway Co., Ltd.

#### Project timeline

Scheduled to start operations in spring 2031



### Reference: Location of Yumeshima