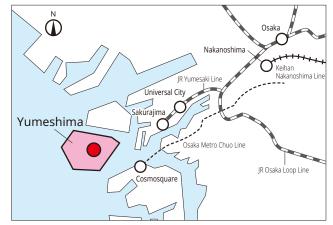

## Development in Kansai Urban Area (As of March 2024)



## Major Projects

# • Naniwasuji Line

## Project overview

- Total cost: Approx. 330.0 billion yen
- Length: Approx. 7.4 km

### **Project leaders**

- · Construction: Kansai Rapid Railway Co., Ltd.
- Operations: Osaka (Umekita) underground station Nishi-Hommachi Station (provisional name) – JR Namba Station: West Japan Railway Company
  - Osaka (Umekita) underground station –Nishi-Hommachi Station (provisional name) – Shin-Imamiya Station: Nankai Electric Railway Co., Ltd.

#### Project timeline

Scheduled to start operations in spring 2031



### Reference: Location of Yumeshima