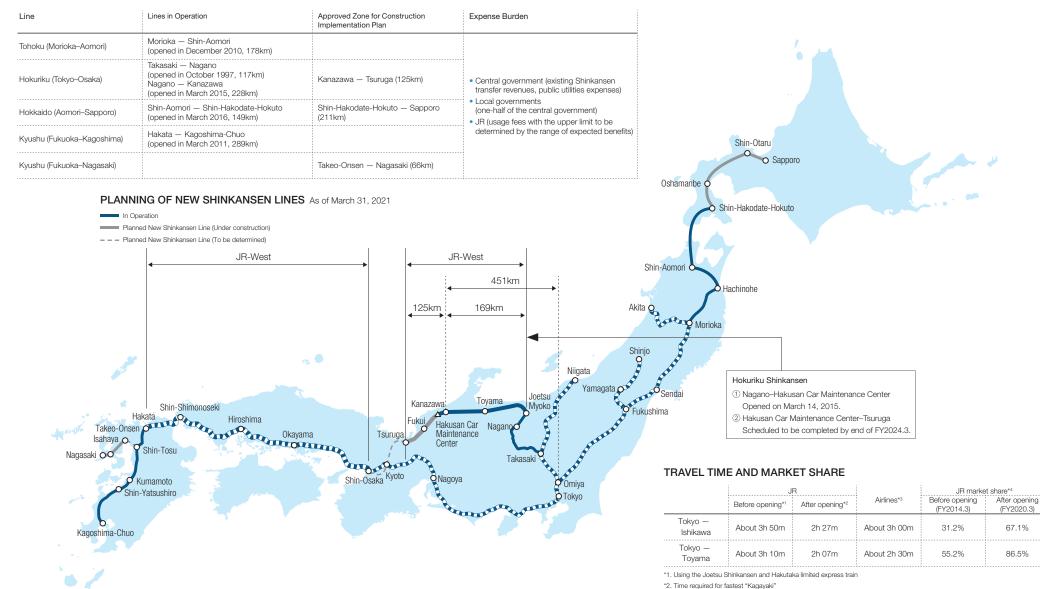

## Development of New Shinkansen Lines (Hokuriku Shinkansen Line)

## FIVE NEW SHINKANSEN LINES PROPOSED IN 1973 UNDER THE NATIONWIDE SHINKANSEN RAILWAY DEVELOPMENT LAW

Note: Hakusan Car Maintenance Center is located from Kanazawa station to the west about 12 kilometers