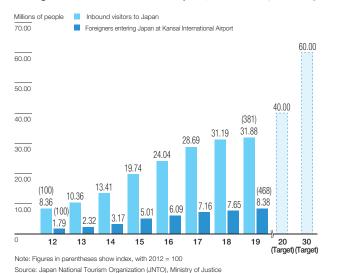

# **Demand from Inbound Travel**

## **External Environment**

Composition of Inbound Visitors to Japan (CY2019 result)



### Changes in Inbound Visitors to Japan (Results for each year and targets)



### VISITING RATE BY PREFECTURE (CY2019 result)

Quantity of responses: 107,549

| Ranking                                              | Prefecture | Visiting rate % |
|------------------------------------------------------|------------|-----------------|
| 1                                                    | Tokyo      | 47.2            |
| 2                                                    | Osaka      | 38.6            |
| 3                                                    | Chiba      | 35.1            |
| 4                                                    | Kyoto      | 27.8            |
| 5                                                    | Nara       | 11.7            |
| 6                                                    | Aichi      | 9.0             |
| 7