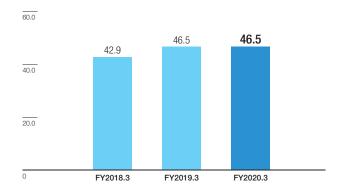

# Results and Targets for Visitors Using JR-West

#### **Transportation Revenues**

Billions of yen 60.0

<sup>\*</sup> Exclusive products: Passes that only people from other countries visiting Japan for sightseeing can use Individual tickets: Tickets other than exclusive products