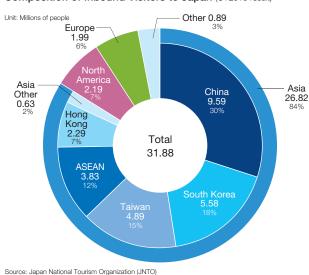

## **External Environment**

Composition of Inbound Visitors to Japan (CY2019 result)