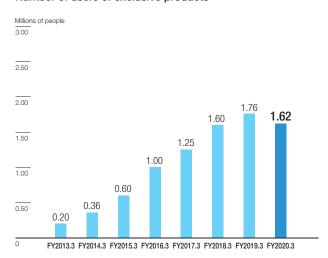

# Results and Targets for Visitors Using JR-West

### Number of users of exclusive products

<sup>\*</sup> Number of visitors using JR-West: Number of visitors using products for inbound visitors (sales and exchanges in JR-West's operating area)