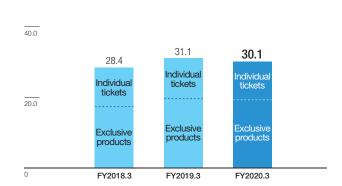

#### **Transportation Revenues**

Billions of yen 60.0

<sup>\*</sup> Exclusive products: Passes that only people from other countries visiting Japan for sightseeing can use Individual tickets: Tickets other than exclusive products