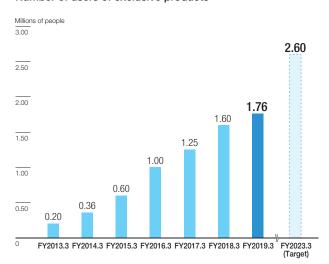

# Results and Targets for Visitors Using JR-West

#### Number of users of exclusive products

<sup>\*</sup> Number of visitors using JR-West: Number of visitors using products for inbound visitors (sales and exchanges in JR-West's operating area)