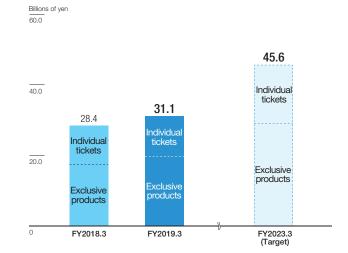

| Okinawa    | 6.8             |
| 11                                                   | Hyogo      | 6.0             |
| :                                                    |            | :               |
| 15                                                   | Hiroshima  | 2.9             |
| Note: Blue shaded areas are JR-West's operating area |            |                 |

Note: Blue shaded areas are JR-West's operating area. Source: Japan Tourism Agency

# Results and Targets for Visitors Using JR-West

#### Number of users of exclusive products



<sup>\*</sup> Number of visitors using JR-West: Number of visitors using products for inbound visitors (sales and exchanges in JR-West's operating area)

### Transportation Revenues



### Consolidated operating revenues

Billions of yen 80.0