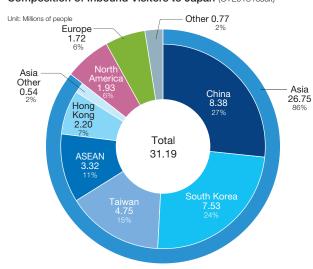

## **External Environment**

Composition of Inbound Visitors to Japan (CY2018 result)

Source: Japan National Tourism Organization (JNTO)