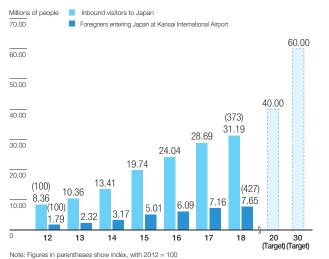

#### Changes in Inbound Visitors to Japan (Results for each year and targets)

Source: Japan National Tourism Organization (JNTO), Ministry of Justice