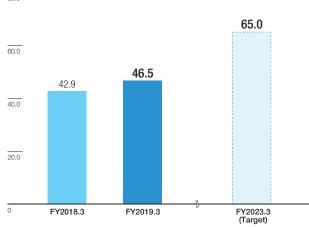

# Results and Targets for Visitors Using JR-West

#### Number of users of exclusive products

<sup>\*</sup> Number of visitors using JR-West: Number of visitors using products for inbound visitors (sales and exchanges in JR-West's operating area)