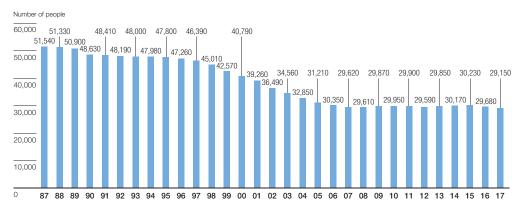

WEST JAPAN RAILWAY COMPANY CORPORATE **OPERATING** CONTENTS Fact Sheets 2017 **OVERVIEW** 

**ENVIRONMENT** 

## Data

# Employees (Consolidated, Non-Consolidated)

# NUMBER OF EMPLOYEES (Non-Consolidated) As of April 1



# NEW EMPLOYEES (Non-Consolidated) FY ended March 31



Note: Beginning the fiscal year ended March 2007, a new personnel system was adopted that promoted contract employees during the year to the status of full employees.

These employee figures have been included in the fiscal year ended March 2007 and for years thereafter.

(Please note, however, that in the fiscal year ending March 2018, this figure represents employees who joined the Company on April 1, 2017.) The employee figures do not include medical-related employees (doctors, technicians, nurses, etc.) and specialist employees recruited mid-career.

## NUMBER OF EMPLOYEES AT WORK (Consolidated) As of March 31



## AGE DISTRIBUTION (Non-Consolidated) As of April 1, 2017