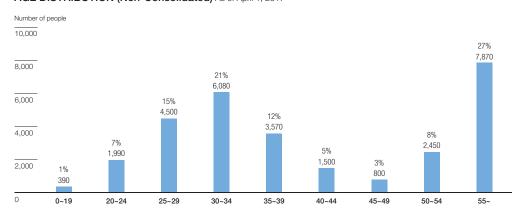

# NUMBER OF EMPLOYEES (Non-Consolidated) As of April 1



# NEW EMPLOYEES (Non-Consolidated) FY ended March 31



Note: Beginning the fiscal year ended March 2007, a new personnel system was adopted that promoted contract employees during the year to the status of full employees.

These employee figures have been included in the fiscal year ended March 2007 and for years thereafter.

(Please note, however, that in the fiscal year ending March 2018, this figure represents employees who joined the Company on April 1, 2017.) The employee figures do not include medical-related employees (doctors, technicians, nurses, etc.) and specialist employees recruited mid-career.

## NUMBER OF EMPLOYEES AT WORK (Consolidated) As of March 31



## AGE DISTRIBUTION (Non-Consolidated) As of April 1, 2017