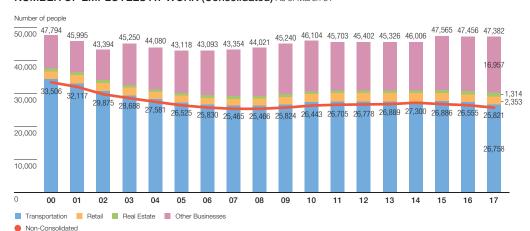

ENT** 

## Data

# Employees (Consolidated, Non-Consolidated)

# NUMBER OF EMPLOYEES (Non-Consolidated) As of April 1



# NEW EMPLOYEES (Non-Consolidated) FY ended March 31



Note: Beginning the fiscal year ended March 2007, a new personnel system was adopted that promoted contract employees during the year to the status of full employees.

These employee figures have been included in the fiscal year ended March 2007 and for years thereafter.

(Please note, however, that in the fiscal year ending March 2018, this figure represents employees who joined the Company on April 1, 2017.) The employee figures do not include medical-related employees (doctors, technicians, nurses, etc.) and specialist employees recruited mid-career.

## NUMBER OF EMPLOYEES AT WORK (Consolidated) As of March 31



## AGE DISTRIBUTION (Non-Consolidated) As of April 1, 2017