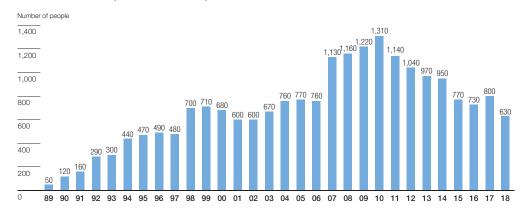

# NEW EMPLOYEES (Non-Consolidated) FY ended March 31

Note: Beginning the fiscal year ended March 2007, a new personnel system was adopted that promoted contract employees during the year to the status of full employees.

These employee figures have been included in the fiscal year ended March 2007 and for years thereafter.

(Please note, however, that in the fiscal year ending March 2018, this figure represents employees who joined the Company on April 1, 2017.) The employee figures do not include medical-related employees (doctors, technicians, nurses, etc.) and specialist employees recruited mid-career.