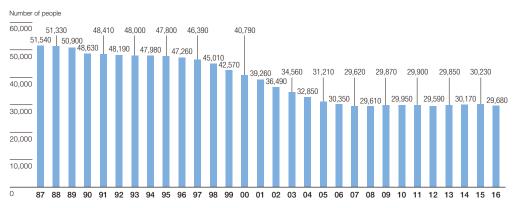

WEST JAPAN RAILWAY COMPANY
Fact Sheets 2016

CONTENTS

CORPORATE OVERVIEW

OPERATING ENVIRONMENT

BUSINESS

DATA

OTHER

C 15

### Data

# Employees (Consolidated, Non-Consolidated)

# NUMBER OF EMPLOYEES (Non-Consolidated) As of April 1



# NEW EMPLOYEES (Non-Consolidated) FY ended March 31



Note: Beginning the fiscal year ended March 2007, a new personnel system was adopted that promoted contract employees during the year to the status of full employees.

These employee figures have been included in the fiscal year ended March 2007 and for years thereafter.

(Please note, however, that in the fiscal year ending March 2017, this figure represents employees who joined the Company on April 1, 2016.)

The employee figures do not include medical-related employees (doctors, technicians, nurses, etc.) and specialist employees recruited mid-career.

### NUMBER OF EMPLOYEES AT WORK (Consolidated) As of March 31



## AGE DISTRIBUTION (Non-Consolidated) As of April 1, 2016