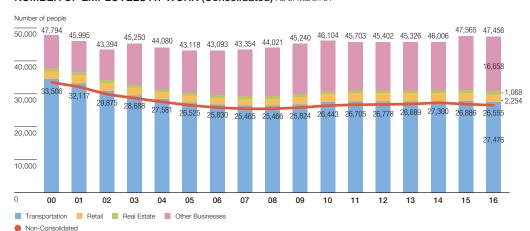

15

### Data

# Employees (Consolidated, Non-Consolidated)

# NUMBER OF EMPLOYEES (Non-Consolidated) As of April 1



# NEW EMPLOYEES (Non-Consolidated) FY ended March 31



Note: Beginning the fiscal year ended March 2007, a new personnel system was adopted that promoted contract employees during the year to the status of full employees.

These employee figures have been included in the fiscal year ended March 2007 and for years thereafter.

(Please note, however, that in the fiscal year ending March 2017, this figure represents employees who joined the Company on April 1, 2016.)

The employee figures do not include medical-related employees (doctors, technicians, nurses, etc.) and specialist employees recruited mid-career.

### NUMBER OF EMPLOYEES AT WORK (Consolidated) As of March 31



## AGE DISTRIBUTION (Non-Consolidated) As of April 1, 2016