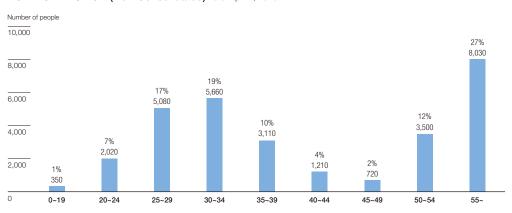

NUMBER OF EMPLOYEES (Non-Consolidated) As of April 1



# NEW EMPLOYEES (Non-Consolidated) FY ended March 31



Note: Beginning the fiscal year ended March 2007, a new personnel system was adopted that promoted contract employees during the year to the status of full employees.

These employee figures have been included in the fiscal year ended March 2007 and for years thereafter.

(Please note, however, that in the fiscal year ending March 2017, this figure represents employees who joined the Company on April 1, 2016.)

The employee figures do not include medical-related employees (doctors, technicians, nurses, etc.) and specialist employees recruited mid-career.

### NUMBER OF EMPLOYEES AT WORK (Consolidated) As of March 31



## AGE DISTRIBUTION (Non-Consolidated) As of April 1, 2016