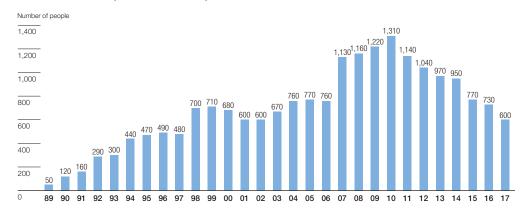

# NEW EMPLOYEES (Non-Consolidated) FY ended March 31

Note: Beginning the fiscal year ended March 2007, a new personnel system was adopted that promoted contract employees during the year to the status of full employees.

These employee figures have been included in the fiscal year ended March 2007 and for years thereafter.

(Please note, however, that in the fiscal year ending March 2017, this figure represents employees who joined the Company on April 1, 2016.)

The employee figures do not include medical-related employees (doctors, technicians, nurses, etc.) and specialist employees recruited mid-career.