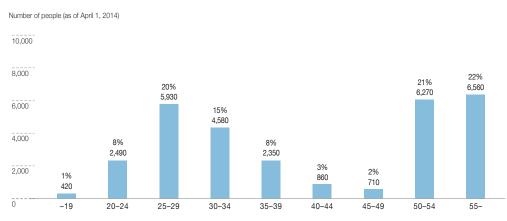

**NUMBER OF EMPLOYEES** (Non-Consolidated)

#### Number of people (as of April 1)



# **NEW EMPLOYEES** (Non-Consolidated)



Note: Beginning fiscal year ended March 2007, a new personnel system was adopted that promoted contract employees during the year to the status of full employees. These employee figures have been included in fiscal year ended March 2007 and for years thereafter. (Please note, however, that in fiscal year ending March 2015, this figure applies to employees who joined the Company on April 1, 2014.) The employee figures do not include medical-related employees (doctors, technicians, nurses, etc.) and specialist employees recruited mid-career.

# **NUMBER OF EMPLOYEES AT WORK** (Consolidated)

Number of people (as of March 31)



# AGE DISTRIBUTION (Non-Consolidated)



Fact Sheets 2014