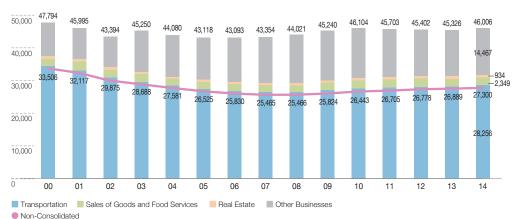

# **NUMBER OF EMPLOYEES AT WORK** (Consolidated)

Number of people (as of March 31)