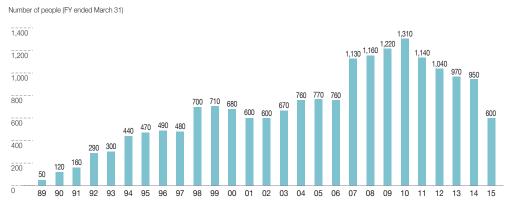

# **NEW EMPLOYEES** (Non-Consolidated)

Note: Beginning fiscal year ended March 2007, a new personnel system was adopted that promoted contract employees during the year to the status of full employees. These employee figures have been included in fiscal year ended March 2007 and for years thereafter. (Please note, however, that in fiscal year ending March 2015, this figure applies to employees who joined the Company on April 1, 2014.) The employee figures do not include medical-related employees (doctors, technicians, nurses, etc.) and specialist employees recruited mid-career.