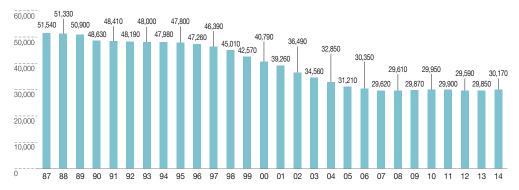

# **NUMBER OF EMPLOYEES** (Non-Consolidated)

#### Number of people (as of April 1)