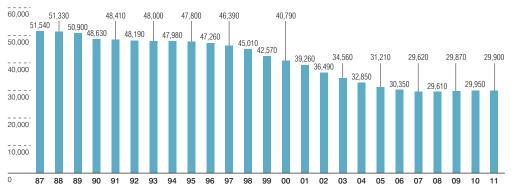

Data

# Employees (Consolidated, Non-Consolidated)

### NUMBER OF EMPLOYEES (Non-Consolidated)

Number of people (as of April 1)



#### **NEW EMPLOYEES** (Non-Consolidated)



Note: Beginning fiscal year ended March 2007, a new personnel system was adopted that promoted contract employees during the year to the status of full employees. These employee figures have been included in fiscal year ended March 2007 and for years thereafter. (Please note, however, that in fiscal year ended March 2012, this figure applies to employees who joined the Company on April 1, 2011.) The employee figures do not include medical-related employees (doctors, technicians, nurses, etc.) and specialist employees recruited mid-career.

# NUMBER OF EMPLOYEES AT WORK (Consolidated)

Number of people (as of March 31)



## AGE DISTRIBUTION (Non-Consolidated)

Number of people (as of April 1, 2011)