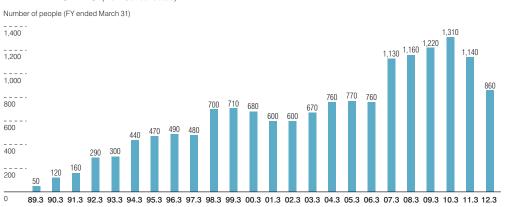

#### **NEW EMPLOYEES** (Non-Consolidated)

Note: Beginning fiscal year ended March 2007, a new personnel system was adopted that promoted contract employees during the year to the status of full employees. These employee figures have been included in fiscal year ended March 2007 and for years thereafter. (Please note, however, that in fiscal year ended March 2012, this figure applies to employees who joined the Company on April 1, 2011.) The employee figures do not include medical-related employees (doctors, technicians, nurses, etc.) and specialist employees recruited mid-career.