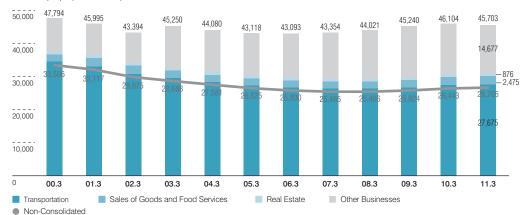

# Employees (Consolidated, Non-Consolidated)

### NUMBER OF EMPLOYEES (Non-Consolidated)

Number of people (as of April 1)



#### **NEW EMPLOYEES** (Non-Consolidated)



Note: Beginning fiscal year ended March 2007, a new personnel system was adopted that promoted contract employees during the year to the status of full employees. These employee figures have been included in fiscal year ended March 2007 and for years thereafter. (Please note, however, that in fiscal year ended March 2012, this figure applies to employees who joined the Company on April 1, 2011.) The employee figures do not include medical-related employees (doctors, technicians, nurses, etc.) and specialist employees recruited mid-career.

# NUMBER OF EMPLOYEES AT WORK (Consolidated)

Number of people (as of March 31)



## AGE DISTRIBUTION (Non-Consolidated)

Number of people (as of April 1, 2011)