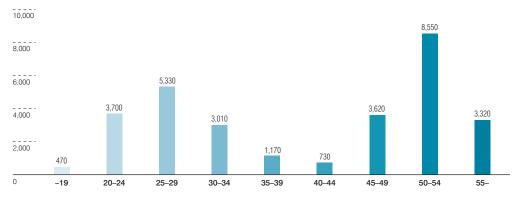

lidated)

Number of people (as of April 1)



#### **NEW EMPLOYEES** (Non-Consolidated)



Note: Beginning fiscal year ended March 2007, a new personnel system was adopted that promoted contract employees during the year to the status of full employees. These employee figures have been included in fiscal year ended March 2007 and for years thereafter. (Please note, however, that in fiscal year ended March 2012, this figure applies to employees who joined the Company on April 1, 2011.) The employee figures do not include medical-related employees (doctors, technicians, nurses, etc.) and specialist employees recruited mid-career.

# NUMBER OF EMPLOYEES AT WORK (Consolidated)

Number of people (as of March 31)



## AGE DISTRIBUTION (Non-Consolidated)

Number of people (as of April 1, 2011)