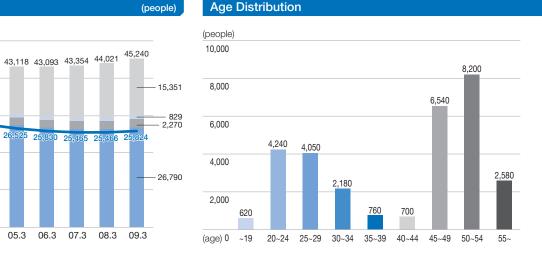

## **Employees (Consolidated, Non-Consolidated)**

\* Beginning fiscal 2006, a new personnel system was adopted that promoted contract employees during the year to the status of full employees. These employee figures have been included in fiscal 2006 and after. (Please note, however, that in fiscal 2009, this figure applies to employees who joined the Company on April 1, 2008.)

The employee figures do not include medical-related employees (doctors, technicians, nurses, etc.) and specialist employees recruited in mid-career.

Other businesses

Number of Employees (at work)

45.995

43,394