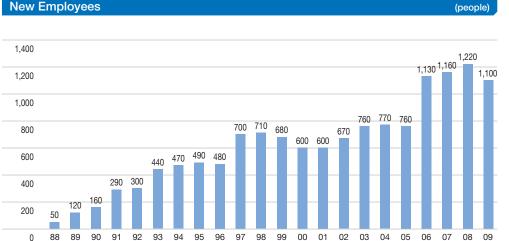

## **Employees (Consolidated, Non-Consolidated)**

\* Beginning fiscal 2006, a new personnel system was adopted that promoted contract employees during the year to the status of full employees. These employee figures have been included in fiscal 2006 and after. (Please note, however, that in fiscal 2009, this figure applies to employees who joined the Company on April 1, 2008.)

The employee figures do not include medical-related employees (doctors, technicians, nurses, etc.) and specialist employees recruited in mid-career.

Other businesses

Number of Employees (at work)

45.995

43,394