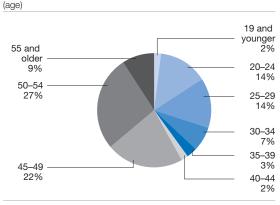

## **Employees (Consolidated, Non-Consolidated)**

\* Beginning fiscal 2006, a new personnel system was adopted that promoted contract employees during the year to the status of full employees. These employee figures have been included in fiscal 2006 and after. (Please note, however, that in fiscal 2009, this figure applies to employees who joined the Company on April 1, 2008.)

The employee figures do not include medical-related employees (doctors, technicians, nurses, etc.) and specialist employees recruited in mid-career.

Other businesses

Number of Employees (at work)

45.995

43,394