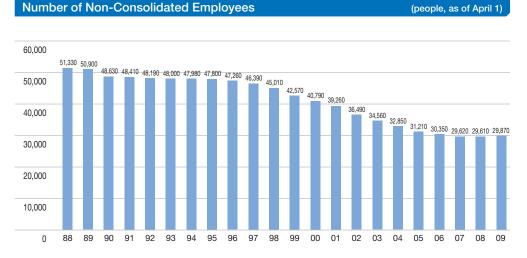

## **Employees (Consolidated, Non-Consolidated)**

\* Beginning fiscal 2006, a new personnel system was adopted that promoted contract employees during the year to the status of full employees. These employee figures have been included in fiscal 2006 and after. (Please note, however, that in fiscal 2009, this figure applies to employees who joined the Company on April 1, 2008.)

The employee figures do not include medical-related employees (doctors, technicians, nurses, etc.) and specialist employees recruited in mid-career.

Other businesses

Number of Employees (at work)

45.995

43,394