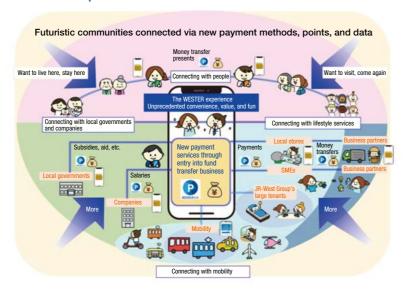

## New payment services that support the WESTER experience

We will enter the fund transfer business as the third payment method after J-WEST cards and Mobile ICOCA, and introduce new payment services with the aim of connecting with each customer in their

In order to turn our customers into JR-West fans, we will give them convenience, value for money, and fun in more places than ever before. We will also take on the challenge of creating futuristic communities through new payment services, and study whether they could be used for intercompany transactions and payment of subsidies from local governments.