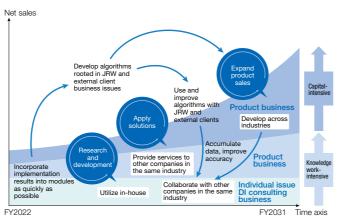

## Expanding data solutions business

We will horizontally expand our know-how in the data solutions business, which we have cultivated in the railway business. By doing so, we will not only contribute to other companies in the same industry but also to other industries in enhancing safety and improving the efficiency of equipment inspection.