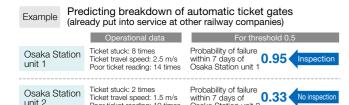

## Expanding data solutions business

We will horizontally expand our know-how in the data solutions business, which we have cultivated in the railway business. By doing so, we will not only contribute to other companies in the same industry but also to other industries in enhancing safety and improving the efficiency of equipment inspection.