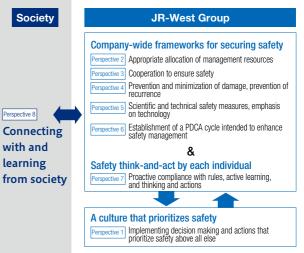

### Ensuring that we will never again allow an accident such as that on the Fukuchiyama Line to occur

It is the responsibility of the JR-West Group to prevent accidents such as the derailment accident on the Fukuchiyama Line from occurring again. It is our unchanging determination. We will continue to engrave the Fukuchiyama Line derailment accident in our hearts for the future. We will fulfill our responsibility as a company entrusted with precious human lives by building a system that ensures safety throughout the organization and a culture that prioritizes safety, and by having each and every member of the JR-West Group continuously working to achieve safety.

# **Essential Perspectives in Achieving Safety**

We will pass on the serious reflections and lessons of the derailment accident on the Fukuchiyama Line in the future, and will continue to make sincere and tireless efforts. In March 2021, we compiled essential perspectives in achieving safety as lessons from the Fukuchiyama Line derailment accident. Based on the essential perspectives in achieving safety, which is a compass for building safe railways in the future, we will regularly check the effectiveness of safety practices, the status of adequacy of initiatives, and the direction, and make improvements.