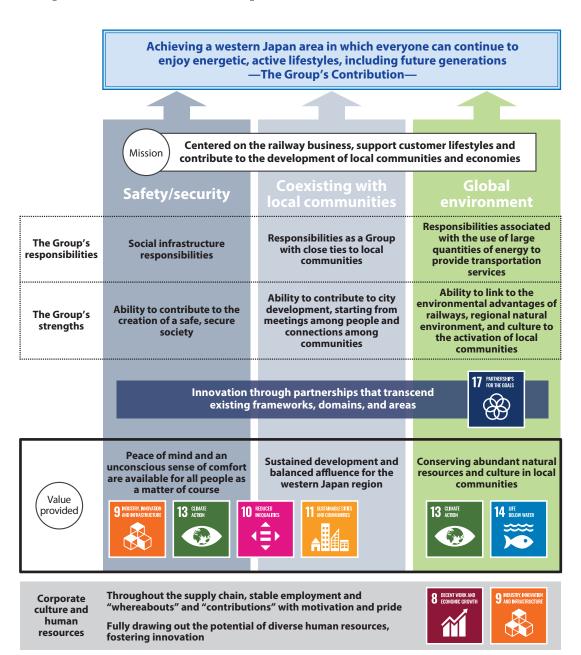

## Contributing to achievement of the SDGs

Along with the revision of the JR-West Group Medium-Term Management Plan 2022, we have reconfigured the role of the JR-West Group, which is directly related to the Sustainable Development Goals (SDGs) that aim for a sustainable society.

Our Group's mission is to support our customers' lifestyles and contribute to the social and economic development of local communities, centered on the railway business. With railway safety at the foundation, we will draw on the strengths of our environmentally-friendly railways and help to resolve social issues through a cycle in which the region's abundant nature and culture, as well as urban development, serve to revitalize local communities. In this way, we will realize our vision of creating "a safe and comfortable society filled with meetings among people and smiles."

By achieving a western Japan area in which everyone can continue to enjoy energetic, active lifestyles, including future generations, we will contribute to realizing the SDGs.