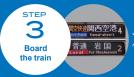

# **Board the train**

Find the desired platform on the information board behind the ticket gates.

Check the train type and destination before boarding.