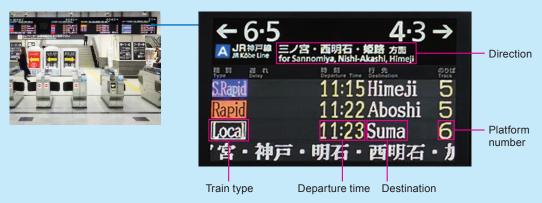

# **Board the train**

Find the desired platform on the information board behind the ticket gates.

Check the train type and destination before boarding.