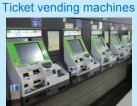

### Special Rapid/Rapid/Local

Click here for more information on purchasing tickets for Special Rapid, Rapid, or Local trains.

https://www.westjr.co.jp/global/en/howto/guide/ #machine-norma

#### Ticket vending machines

OR