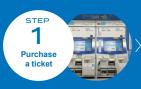

# Purchase a ticket

### Shinkansen/ **Limited Express**

Click here to view station maps for major JR-West train stations.

https://www.westjr.co.jp/global/en/ timetable/#stationmaps

#### JR-West Ticket Office

There are two types of tickets: Basic fare tickets and Limited Express tickets.

#### Basic fare ticket

Limited Express ticket

### Special Rapid/Rapid/Local

Click here for more information on purchasing tickets for Special Rapid, Rapid, or Local trains.

https://www.westjr.co.jp/global/en/howto/guide/ #machine-norma

#### Ticket vending machines

OR

#### **Ticket**