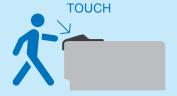

# Tickets with black backs

Insert tickets into the automated ticket gate.

INSERT

Tickets will not be returned.