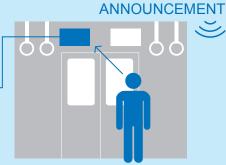

more information on purchasing tickets for Special Rapid, Rapid, or Local trains.

https://www.westjr.co.jp/global/en/howto/guide/ #machine-norma

#### Ticket vending machines

OR





#### **Ticket**



# Go through the ticket gates

## black backs













The tickets will be returned. Do not forget your tickets!

#### IC cards



Click here for more information on IC cards. https://www.westjr.co.jp/global/en/howto/guide/movie03.html#image





### Tickets for use at staffed ticket gates





**Show your ticket** at the staffed ticket gate.



# **Board the train**

Find the desired platform on the information board behind the ticket gates.



Check the train type and destination before boarding.





## Get off at the desired station

Note the in-car announcements and displays.







# Go through the ticket gates

# Tickets with black backs

Insert tickets into the automated ticket gate.



INSERT



Tickets will not be returned.



### IC cards



Click here for more information on IC cards. https://www.westjr.co.jp/global/en/howto/guide/movie03.html#image





Tickets for use at staffed ticket gates





Show your ticket at the staffed ticket gate.