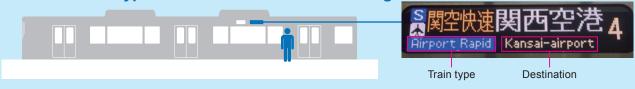

# **Board the train**

Find the desired platform on the information board behind the ticket gates.

Check the train type and destination before boarding.