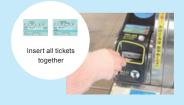

cs













Click here to view station maps for major JR-West train stations. https://www.westjr.co.jp/global/en/timetable/#stationmaps

STEP

# Purchase a ticket

### Shinkansen/ **Limited Express**

Click here to view station maps for major JR-West train stations.

https://www.westjr.co.jp/global/en/ timetable/#stationmaps

#### JR-West Ticket Office





There are two types of tickets: Basic fare tickets and Limited Express tickets.

#### Basic fare ticket





Limited Express ticket



### Special Rapid/Rapid/Local

Click here for more information on purchasing tickets for Special Rapid, Rapid, or Local trains.

https://www.westjr.co.jp/global/en/howto/guide/ #machine-norma

#### Ticket vending machines

OR





#### **Ticket**



# Go through the ticket gates

## black backs













The tickets will be returned. Do not forget your tickets!

#### IC cards



Click here for more information on IC cards. https://www.westjr.co.jp/global/en/howto/guide/movie03.html#image





### Tickets for use at staffed ticket gates





**Show your ticket** at the staffed ticket gate.



# **Board the train**

Find the desired platform on the information board behind the ticket gates.



Check the train type and destination before boarding.





## Get off at the desired station

Note the in-car announcements and displays.







# Go through the ticket gates

# Tickets with black backs

Insert tickets into the automated ticket gate.



INSERT



Tickets will not be returned.



### IC cards



Click here for more information on IC cards. https://www.westjr.co.jp/global/en/howt