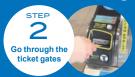

# Go through the ticket gates

## black backs

The tickets will be returned. Do not forget your tickets!

#### IC cards

Click here for more information on IC cards. https://www.westjr.co.jp/global/en/howto/guide/movie03.html#image

### Tickets for use at staffed ticket gates

**Show your ticket** at the staffed ticket gate.

# Tickets with black backs

Insert tickets into the automated ticket gate.

INSERT

Tickets will not be returned.

### IC cards

Click here for more information on IC cards. https://www.westjr.co.jp/global/en/howto/guide/movie03.html#image

Tickets for use at staffed ticket gates

Show your ticket at the staffed ticket gate.