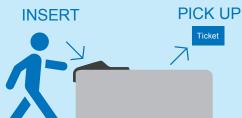

# Tickets with black backs

Insert tickets into the automated ticket gate.

INSERT

Tickets will not be returned.