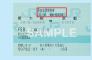

## black backs

The tickets will be returned. Do not forget your tickets!

# Tickets with black backs

Insert tickets into the automated ticket gate.

INSERT

Tickets will not be returned.