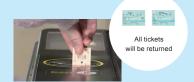

Click here to view station maps for major JR-West train stations. https://www.westjr.co.jp/global/en/timetable/#stationmaps

STEP

# Purchase a ticket

### Shinkansen/ **Limited Express**

Click here to view station maps for major JR-West train stations.

https://www.westjr.co.jp/global/en/ timetable/#stationmaps

#### JR-West Ticket Office





There are two types of tickets: Basic fare tickets and Limited Express tickets.

#### Basic fare ticket





Limited Express ticket



### Special Rapid/Rapid/Local

Click here for more information on purchasing tickets for Special Rapid, Rapid, or Local trains.

https://www.westjr.co.jp/global/en/howto/guide/ #machine-norma

#### Ticket vending machines

OR





#### **Ticket**



# Go through the ticket gates

## black backs













The tickets will be returned. Do not forget your tickets!

#### IC cards



Click here for more information on IC cards. https://www.westjr.co.jp/global/en/howto/guide/movie03.html#image





### Tickets for use at staffed ticket gates





**Show your ticket** at the staffed ticket gate.



# **Board the train**

Find the desired platform on the information board behind the ticket gates.



Check the train type and destination before boarding.





## Get off at the desired station

Note the in-car announcements and displays.







# Go through the ticket gates

# Tickets with black backs

Insert tickets into the automated ticket gate.



INSERT



Tickets will not be returned.



### IC cards



Click here for more information on IC cards. https://www.westjr.co.jp/global/en/howto/guid