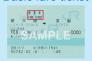

# **JR-West** Riding the Train — The Basics













Click here to view station maps for major JR-West train stations. https://www.westjr.co.jp/global/en/timetable/#stationmaps

STEP

# Purchase a ticket

### Shinkansen/ **Limited Express**

Click here to view station maps for major JR-West train stations.

https://www.westjr.co.jp/global/en/ timetable/#stationmaps

#### JR-West Ticket Office





There are two types of tickets: Basic fare tickets and Limited Express tickets.

#### Basic fare ticket





Limited Express ticket



### Special Rapid/Rapid/Local

Click here for more information on purchasing tickets for Special Rapid, Rapid, or Local trains.

https://www.westjr.co.jp/global/en/howto/guide/ #machine-norma

#### Ticket vending machines

OR





#### **Ticket**



# Go through the ticket gates

## black backs













The tickets will be returned. Do not forget your tickets!

#### IC cards



Click here for more information on IC cards. https://www.westjr.co.jp/global/en/howto/guide/movie03.html#image





### Tickets for use at staffed ticket gates





**Show your ticket** at the staffed ticket gate.



# **Board the train**

Find the desired platform on the information board behind the ticket gates.



Check the train type and destination before boarding.





## Get