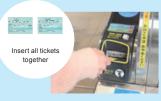

# Tickets with black backs

Insert tickets into the automated ticket gate.

INSERT

Tickets will not be returned.