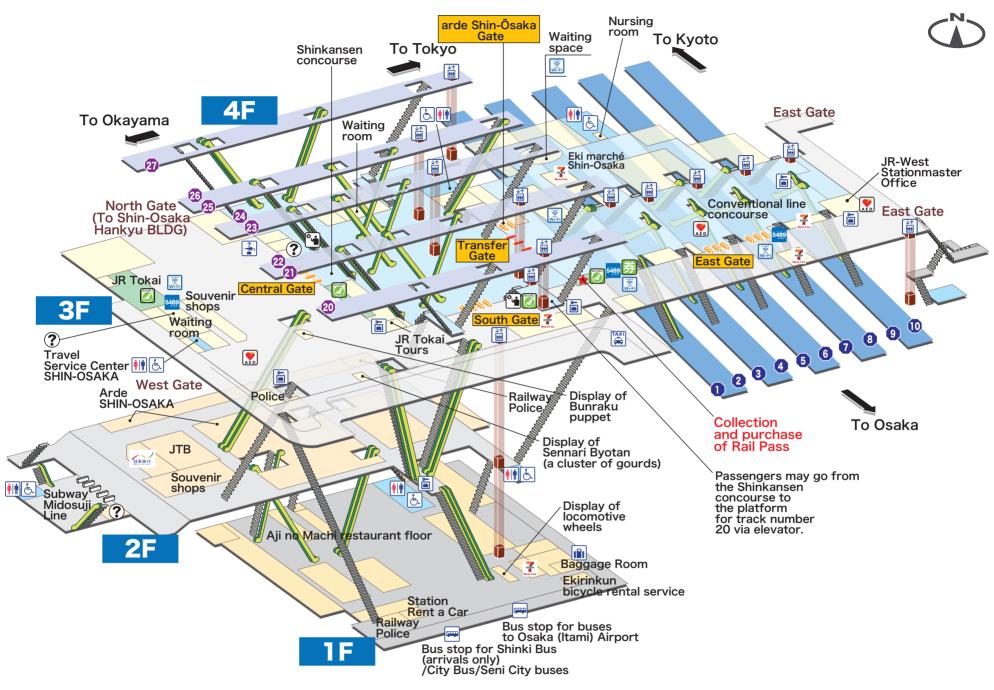

www.jr-odekake.net JRおでかけネット



## Explanation of icons



JR Ticket Office (Midori-no-madoguchi)



Ticket machines for 5489 service



vending machine



Ticket Fare adjustment Nippon Travel office



Agency

















Elevator defibrillator(AED)



external















Shinkansen/ conventional lines transfer ticket gate



Ticket gate



Escalator Free public









JR Ticket Office

(Midori-no-madoguchi)





**Ticket** 

machines for

5489 service



**Ticket** 

vending

machine



office



number

Agency

Fare adjustment Nippon Travel



**Toilets** 



Wheelchair-

accessible

**Toilets** 

conventional lines transfer ticket gate



Coin

lockers

Name of

**Buses** 





Seven-Eleven

Heart-in

Escalator Free public Ticket gate wireless LAN

**Taxis**