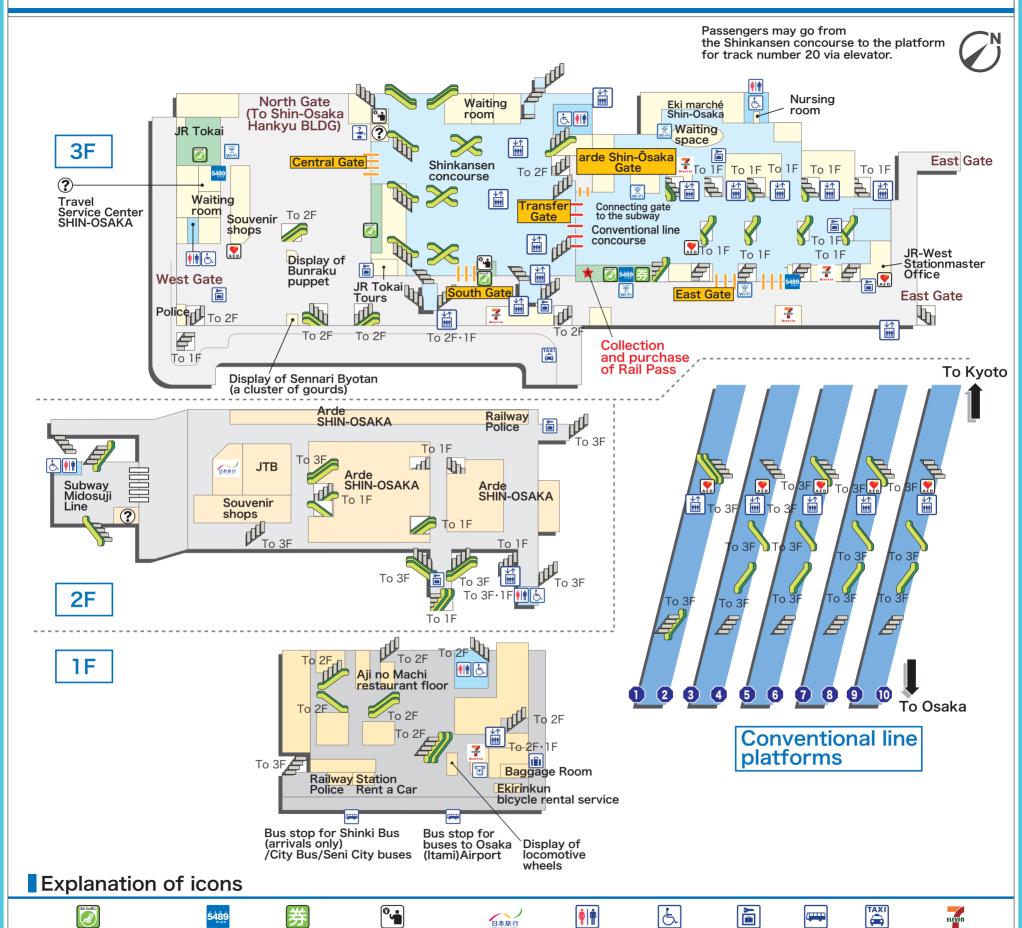

www.jr-odekake.net JRおでかけネット



## Explanation of icons



JR Ticket Office (Midori-no-madoguchi)



Ticket machines for 5489 service



vending machine



Ticket Fare adjustment Nippon Travel office



Agency

















Elevator defibrillator(AED)



external















Shinkansen/ conventional lines transfer ticket gate



Ticket gate



Escalator Free public









JR Ticket Office

(Midori-no-madoguchi)





**Ticket** 

machines for

5489 service



**Ticket** 

vending

machine



office



number

Agency

Fare adjustment Nippon Travel



**Toilets** 



Wheelchair-

accessible

**Toilets** 

conventional lines transfer ticket gate



Coin

lockers

Name of

**Buses** 





Seven-Eleven

Heart-in

Escalator Free public Ticket gate wireless LAN

**Taxis**