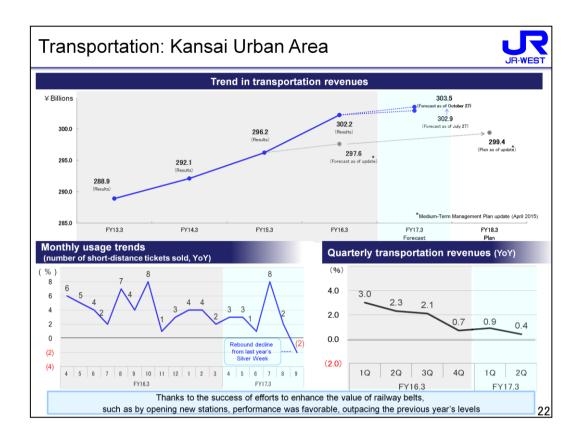

er campaigns. With regard to senior demand, we will attempt to expand special products available only to Otonabi members in an attempt to increase usage and aquire new members.



- Turning to page 21, we see initiatives with respect to the Hokuriku Shinkansen going forward.
- As with the Sanyo Shinkansen, we are making an effort to expand areas in which mobile phones can be used and increase the convenience of the Hokuriku Shinkansen.
- Also, to further stimulate tourism demand, we are conducting campaigns in conjunction with local communities and other JR companies such as after DC and other efforts to promote the appeal of the Hokuriku area. We are also launching sales of seasonal products such as Snow Resort in an attempt to send more Kansai area customers to Niigata and Nagano area.



- Please turn to page 22, which pertains to the Kansai Urban Area.
- During the first half of the fiscal year, in addition to a steady economy and employment situation, we are seeing the effect of efforts to enhance the value of railway belts, which includes the opening of two new stations in March 2016, station renovations and urban development integrating train stations. We also captured inbound demand, and demand driven by the opening of the Kyoto Railway Museum and new attractions at Universal Studios Japan. Despite the rebound decline from the Silver Week holiday schedule, transportation revenues were firm at 100.7% compared to the previous fiscal year.
- In light of these conditions, we made a slight upward revision to our full-year forecast, which calls for transportation revenues