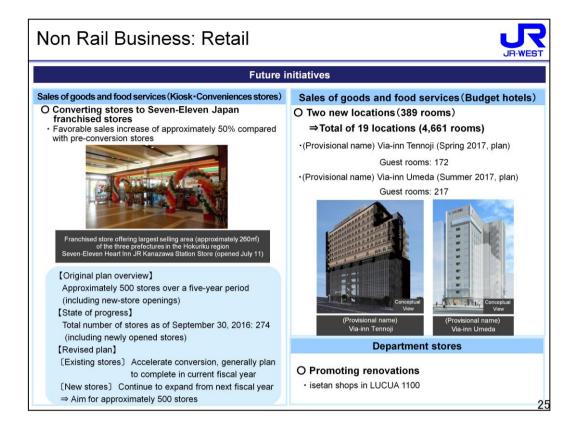

# Contents

| I . Results for the first half of FY2017.3             | ••• | 2  |
|--------------------------------------------------------|-----|----|
| II . Forecasts for FY2017.3                            | ••• | 11 |
| III. Individual business initiatives                   | ••• | 18 |
| IV. Capital Expenditure Plan, Returns to Shareholders  | ••• | 28 |
| V. Acquisition of shares in Ryoju Properties Co., Ltd. |     | 32 |
|                                                        |     |    |
|                                                        |     | 1  |