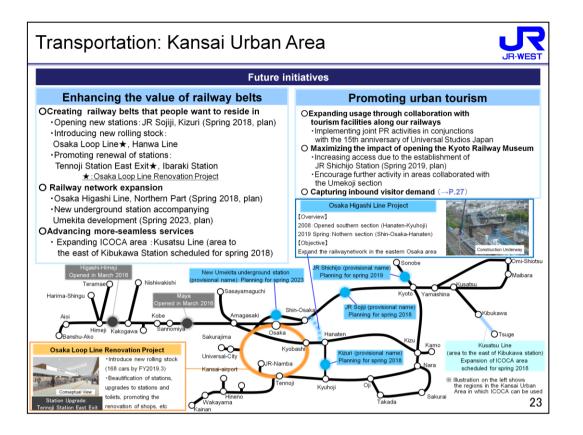

to the Kansai Urban Area.
- During the first half of the fiscal year, in addition to a steady economy and employment situation, we are seeing the effect of efforts to enhance the value of railway belts, which includes the opening of two new stations in March 2016, station renovations and urban development integrating train stations. We also captured inbound demand, and demand driven by the opening of the Kyoto Railway Museum and new attractions at Universal Studios Japan. Despite the rebound decline from the Silver Week holiday schedule, transportation revenues were firm at 100.7% compared to the previous fiscal year.
- In light of these conditions, we made a slight upward revision to our full-year forecast, which calls for transportation revenues in Kansai Urban Area of ¥303.5 billion.



- As indicated on page 23, in an effort to enhance the value of railway belts, having opened a new station in March 2016, we are planning on opening two more new stations in spring 2018 and are also engaged in renovations at Tennoji and other stations. We are also attempting to expand railway networks in the Kansai Urban Area, including adding a north section to the Osaka Higashi Line and a new Umekita underground station aimed at maintaining and expanding railway usage.
- Furthermore, with respect to other conventional lines, we have filed to discontinue the Sanko Line. This will go into effect as of April 1, 2018. Going forward, we will work with local communities along the Sanko Line to examine what kind of public transportation will be able to meet the needs of the local community.