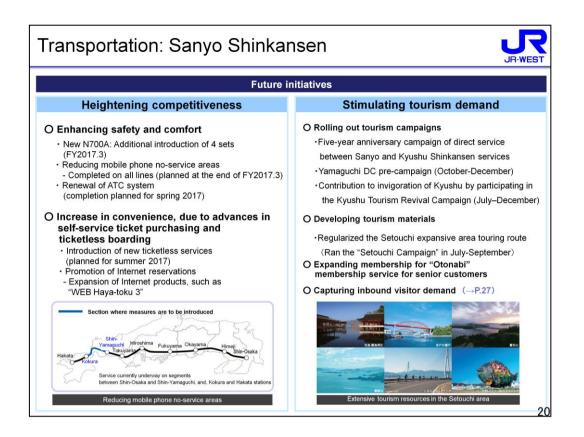

nd decline from the Hokuriku Shinkansen opening in the previous fiscal year, as well as the earthquake in Kumamoto in April. These factors caused revenues to decline, but if we exclude them, the Sanyo Shinkansen non-commuter pass fundamentals were 100.5% of the previous year's level. Considering that the non-commuter pass fundamentals were 103.4% in the previous fiscal year, we can see it has maintained an extremely high level as steadily exceeding the previous fiscal year. Regarding the Hokuriku Shinkansen, which had an opening effect rebound decline that was greater than expected, compared to the first quarter, the rebound decline in the second quarter was in the process of contracting. Given these conditions, we will maintain the initial forecast in the second half of the fiscal year.



- Turning to page 20, which discusses the Sanyo Shinkansen, we see initiatives aimed at enhancing competitiveness with airlines and stimulating tourism demand.
- In terms of enhancing competitiveness, we have continued and will continue to engage in efforts to expand areas in which mobile phones can be used, the comprehensive upgrade of ATC systems and ongoing preparations for the introduction of services enabling online reservations and ticketless services using a single transport IC card, as well as expanding internet products, such as WEB Haya-toku 3.
- In terms of stimulating demand for tourism, we will send tourists to a recovered Kumamoto area and economically support affected areas through the Kyushu Tourism Revival Campaign in which we are currently participating. Also, we will s