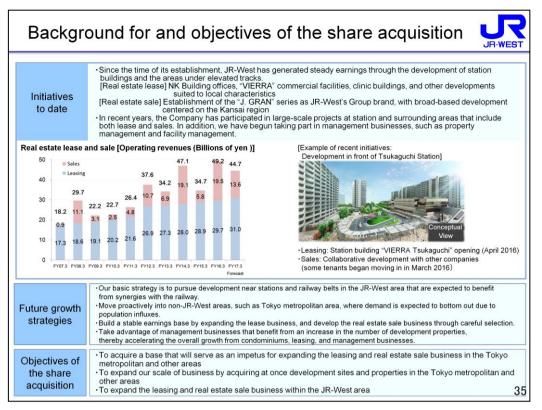

llion as of March 31, 2018, remains unchanged.
- Ryoju Properties financial figures in the fiscal year ended March 31, 2016 were in line with assumptions, with operating revenue of approximately ¥25.0 billion and operating income of approximately ¥4.0 billion.



- Now, please turn to page 34, which provides an overview of Ryoju Properties.
- Ryoju Properties develops the real estate business in promising markets including the Tokyo metropolitan area. It also owns high-quality properties in favorable locations.
- In the fiscal year ended March 2016, Ryoju Properties sales ratio consisted of 33% leasing and 59% real estate business.
- In terms of properties held by area, 31% are in the Kanto region, 13% in the Chubu region and 36% are in our area, the Kansai Urban Area and Chugoku region.



- Now, let's turn to page 35, which explains the background and purpose of this share acquisition.
- Since JR's establishment, we have accumulated expertise in the development of under-track leasing and station buildings, creating strong relationships with tenants. We also promote condominium sales using former company housing sites in an attempt to expand business.
- The leasing business, which includes office buildings, commercial facility leasing, clinics and other services that meet the needs of station users and nearby residents, is growing to a level that can realize optimum MD according to location characteristics.
- Regarding condominium sales, which initially began as a joint venture with leading companies, we established the J.Gran series condominium brand. In recent years, we