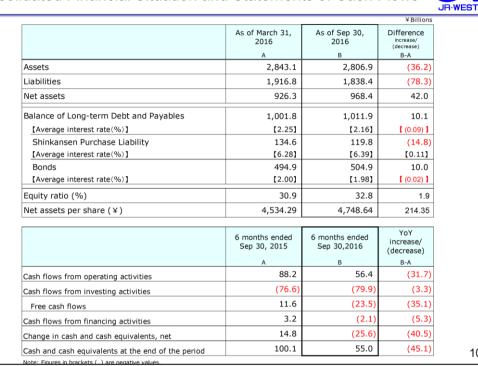

ture.
- In real estate, although shopping centers opened during the previous fiscal year performed well, there was a significant rebound decline from real estate sales in the previous fiscal year, resulting in operating revenue declining ¥2.9 billion to ¥50.4 billion and operating income decreasing ¥0.8 billion to ¥16.8 billion.
- In other businesses, although hotels were about the same level as the previous fiscal year and travel agency businesses were firm due to inbound demand, there was a substantial rebound decline from construction businesses in the previous fiscal year, resulting in operating revenue decreasing ¥2.3 billion year on year, to ¥73.3 billion, and operating income declining ¥0.8 billion to ¥4.1 billion.

### Consolidated Financial Situation and Statements of Cash Flows





II . Forecasts for FY2017.3

# Non-Consolidated Financial Forecasts



|                                          | Results<br>FY2016.3 | Forecasts     | FY2017.3     | Yo                      | Y      | Difference<br>between the<br>forecasts |
|------------------------------------------|---------------------|---------------|--------------|-------------------------|--------|----------------------------------------|
|                                          | F12016.3            | As of July 27 | As of Oct 27 | Increase/<br>(Decrease) | %      | Increase/<br>(Decrease)                |
|                                          | A                   | В             | С            | C-A                     | 1-C/A  | C-B                                    |
| Operating Revenues