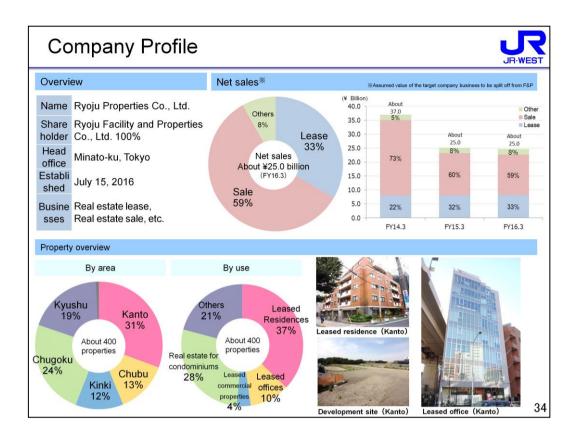

ed on February 1, 2017, at a total acquisition cost of ¥97.0 billion.
- The capital used for this acquisition is within the scope of the excess cash generated in the period of the Medium-Term Management Plan, but because a large amount of cash will be used at one time, it will be necessary to secure temporary financing. We will keep a close watch on the interest rate as we pursue the optimal combination of short- and long-term funding . Moreover, our traditional policy of maintaining a consolidated long-term debt level around ¥1 trillion as of March 31, 2018, remains unchanged.
- Ryoju Properties financial figures in the fiscal year ended March 31, 2016 were in line with assumptions, with operating revenue of approximately ¥25.0 billion and operating income of approximately ¥4.0 billion.



- Now, please turn to page 34, which provides an overview of Ryoju Properties.
- Ryoju Properties develops the real estate business in promising markets including the Tokyo metropolitan area. It also owns high-quality properties in favorable locations.
- In the fiscal year ended March 2016, Ryoju Properties sales ratio consisted of 33% leasing and 59% real estate business.
- In terms of properties held by area, 31% are in the Kanto region, 13% in the Chubu region and 36% are in our area, the Kansai Urban Area and Chugoku region.



- Now, let's turn to page 35, which explains the background and purpose of this share acquisition.
- Since JR's establishment, we have accumulated expertise in the development of under-track leasing and station buildings, creating strong relationships with ten