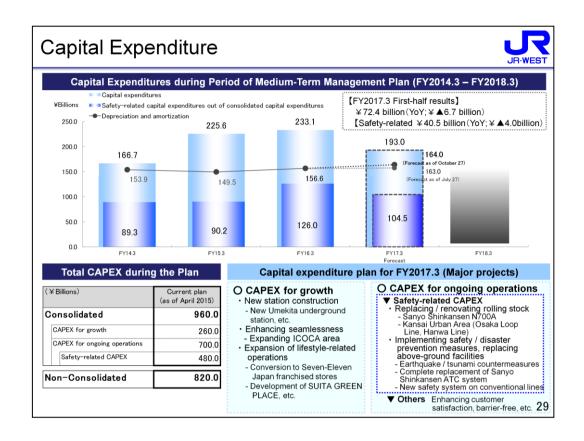

# Contents

| I . Results for the first half of FY2017.3             | ••• | 2  |
|--------------------------------------------------------|-----|----|
| II . Forecasts for FY2017.3                            | ••• | 11 |
| III. Individual business initiatives                   | ••• | 18 |
| IV. Capital Expenditure Plan, Returns to Shareholders  | ••• | 28 |
| V. Acquisition of shares in Ryoju Properties Co., Ltd. |     | 32 |
|                                                        |     |    |
|                                                        |     | 1  |