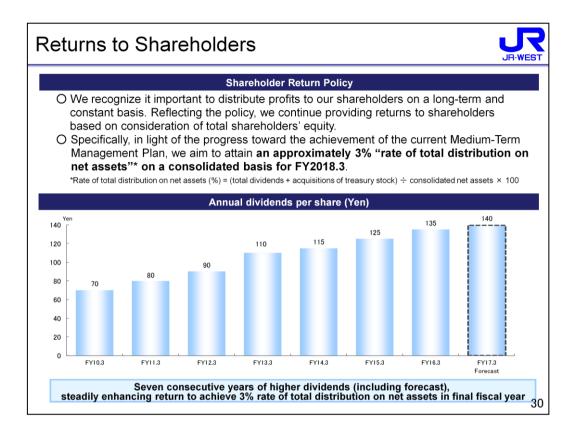

# Contents

| I . Results for the first half of FY2017.3             | ••• | 2  |
|--------------------------------------------------------|-----|----|
| II . Forecasts for FY2017.3                            | ••• | 11 |
| III. Individual business initiatives                   | ••• | 18 |
| IV. Capital Expenditure Plan, Returns to Shareholders  | ••• | 28 |
| V. Acquisition of shares in Ryoju Properties Co., Ltd. |     | 32 |
|                                                        |     |    |
|                                                        |     | 1  |