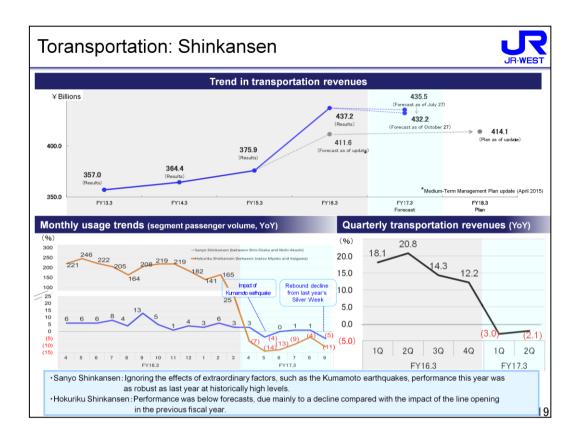

|              |                  | -                        | 17               |



18

# III. Individual business initiatives

- My name is Ogata, Director, Senior Executive Officer and Senior General Manager of the Corporate Planning Headquarters.
- Three and a half years has passed since we launched our Medium-Term Management Plan. During this time, we have enhanced Shinkansen competitiveness, opened the Hokuriku Shinkansen, converted selected stores to 7-Eleven Japan franchised stores, discontinued the Sanko Line and made steady progress toward the enhancement of our corporate value. In the remaining year and a half, we will do our utmost to achieve all targets announced in this plan.
- I will now explain initiatives going forward in each business in light of first half results.



- First, I will address Shinkansen operations. Please turn to page 19.
- In the first half of the fiscal year, there was a substantial impact from extraordinary factors including the rebound decline from the Silver Week and holiday schedule, and the rebound decline from the Hokuriku Shinkansen opening in the previous fiscal year, as well as the earthquake in Kumamoto in April. These factors caused revenues to decline, but if we exclude them, the Sanyo Shinkansen non-commuter pass fundamentals were 100.5% of the previous year's level. Considering that the non-commuter pass fundamentals were 103.4% in the previous fiscal year, we can see it has maintained an extremely high level as steadily exceeding the previous fiscal year. Regarding the Hokuriku Shinkansen, which had an opening effect r