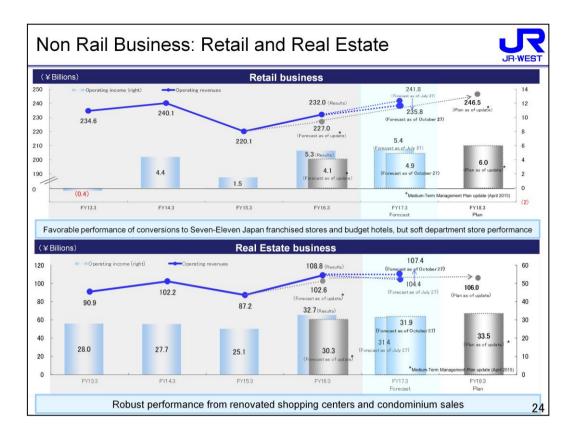

- As indicated on page 23, in an effort to enhance the value of railway belts, having opened a new station in March 2016, we are planning on opening two more new stations in spring 2018 and are also engaged in renovations at Tennoji and other stations. We are also attempting to expand railway networks in the Kansai Urban Area, including adding a north section to the Osaka Higashi Line and a new Umekita underground station aimed at maintaining and expanding railway usage.
- Furthermore, with respect to other conventional lines, we have filed to discontinue the Sanko Line. This will go into effect as of April 1, 2018. Going forward, we will work with local communities along the Sanko Line to examine what kind of public transportation will be able to meet the needs of the local community.



- Now, please turn to page 24, pertaining to business development with respect to retail and real estate businesses, which are positioned as pillars for growth.
- As I mentioned at the beginning, revenues and profit declined due to soft department store sales and the rebound decline from last fiscal year in the real estate sales and construction business.
- In terms of the forecast, department stores, which had originally been expected to see an increase in revenues, fell short of the forecast, however, shopping centers and real estate sales exceeded forecast. As a result, we made a downward revision to department stores and an upward revision to real estate sales.



Looking at page 25, in retail, the conversion to 7-Eleven Japan franchised stores has been proceeding on track. And we wi