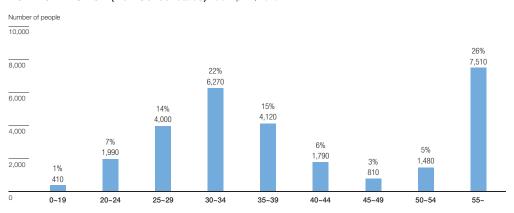

MBER OF EMPLOYEES (Non-Consolidated) As of April 1



## NEW EMPLOYEES (Non-Consolidated) FY ended March 31



Note: Beginning the fiscal year ended March 2007, a new personnel system was adopted that promoted contract employees during the year to the status of full employees.

These employee figures have been included in the fiscal year ended March 2007 and for years thereafter.

(Please note, however, that in the fiscal year ending March 2019, this figure represents employees who joined the Company on April 1, 2018.)

The employee figures do not include medical-related employees (doctors, technicians, nurses, etc.) and specialist employees recruited mid-career.

#### NUMBER OF EMPLOYEES AT WORK (Consolidated) As of March 31



### AGE DISTRIBUTION (Non-Consolidated) As of April 1, 2018