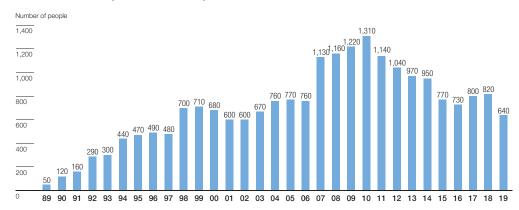

## NEW EMPLOYEES (Non-Consolidated) FY ended March 31

Note: Beginning the fiscal year ended March 2007, a new personnel system was adopted that promoted contract employees during the year to the status of full employees.

These employee figures have been included in the fiscal year ended March 2007 and for years thereafter.

(Please note, however, that in the fiscal year ending March 2019, this figure represents employees who joined the Company on April 1, 2018.)

The employee figures do not include medical-related employees (doctors, technicians, nurses, etc.) and specialist employees recruited mid-career.