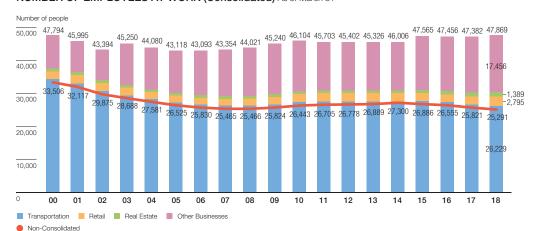

16

# Data

# Employees (Consolidated, Non-Consolidated)

# NUMBER OF EMPLOYEES (Non-Consolidated) As of April 1



## NEW EMPLOYEES (Non-Consolidated) FY ended March 31



Note: Beginning the fiscal year ended March 2007, a new personnel system was adopted that promoted contract employees during the year to the status of full employees.

These employee figures have been included in the fiscal year ended March 2007 and for years thereafter.

(Please note, however, that in the fiscal year ending March 2019, this figure represents employees who joined the Company on April 1, 2018.)

The employee figures do not include medical-related employees (doctors, technicians, nurses, etc.) and specialist employees recruited mid-career.

#### NUMBER OF EMPLOYEES AT WORK (Consolidated) As of March 31



### AGE DISTRIBUTION (Non-Consolidated) As of April 1, 2018