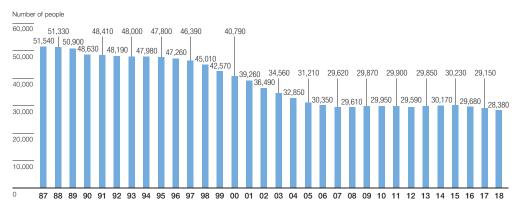

WEST JAPAN RAILWAY COMPANY
Fact Sheets 2018

CONTENTS

CORPORATE OVERVIEW OPERATING ENVIRONMENT

BUSINESS

DATA

OTHER

< -

# 16

# Data

# Employees (Consolidated, Non-Consolidated)

# NUMBER OF EMPLOYEES (Non-Consolidated) As of April 1



## NEW EMPLOYEES (Non-Consolidated) FY ended March 31



Note: Beginning the fiscal year ended March 2007, a new personnel system was adopted that promoted contract employees during the year to the status of full employees.

These employee figures have been included in the fiscal year ended March 2007 and for years thereafter.

(Please note, however, that in the fiscal year ending March 2019, this figure represents employees who joined the Company on April 1, 2018.)

The employee figures do not include medical-related employees (doctors, technicians, nurses, etc.) and specialist employees recruited mid-career.

#### NUMBER OF EMPLOYEES AT WORK (Consolidated) As of March 31



### AGE DISTRIBUTION (Non-Consolidated) As of April 1, 2018